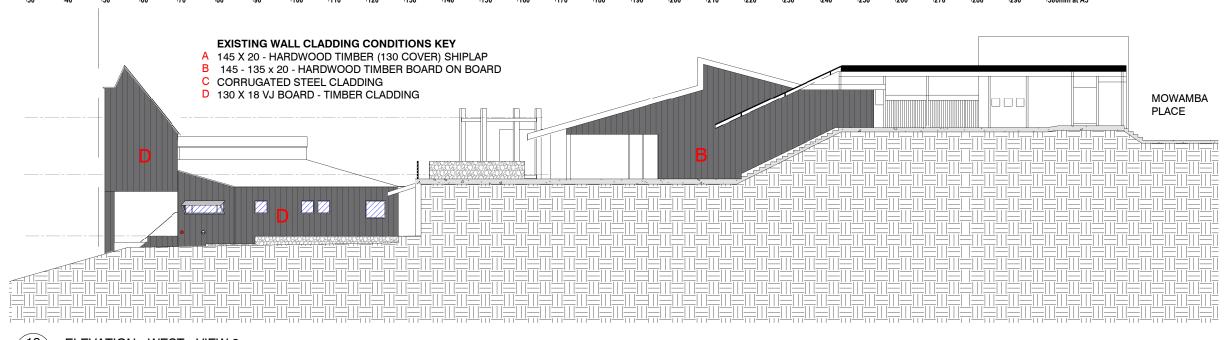

**ELEVATION - WEST - VIEW 2** 

1:200

EAST/WEST VIEWS OF ALPINE HOTEL

Department of Planning Housing and Infrastructure

Issued under the Environmental Planning and Assessment Act 1979

Approved Section 4.55 (1A) Modification Application

## KEY:

- REPLACE EXISTING HARDWOOD CLADDING WITH NEW COLORBOND V25 PROFILE METAL CLADDING MATERIALITY AND COMPLIANCE TO BE ENSURED PRIOR TO CONSTRUCTION CERTIFICATE.
- EXTERNAL PAINT FINISH TO MATCH EXISTING BASALT COLOUR.

- EXISTING WINDOWS LOCATED IN CLADDING
  WINDOW TO BE REPLACED IF LOCATED WITHIN PROPOSED NEW CLADDING

NEW WINDOWS WILL COMPLY WITH AUSTRALIAN STANDARDS 3959 CONTRUCTION OF BUILDINGS **BUSHFIRE-PRONE AREAS** 